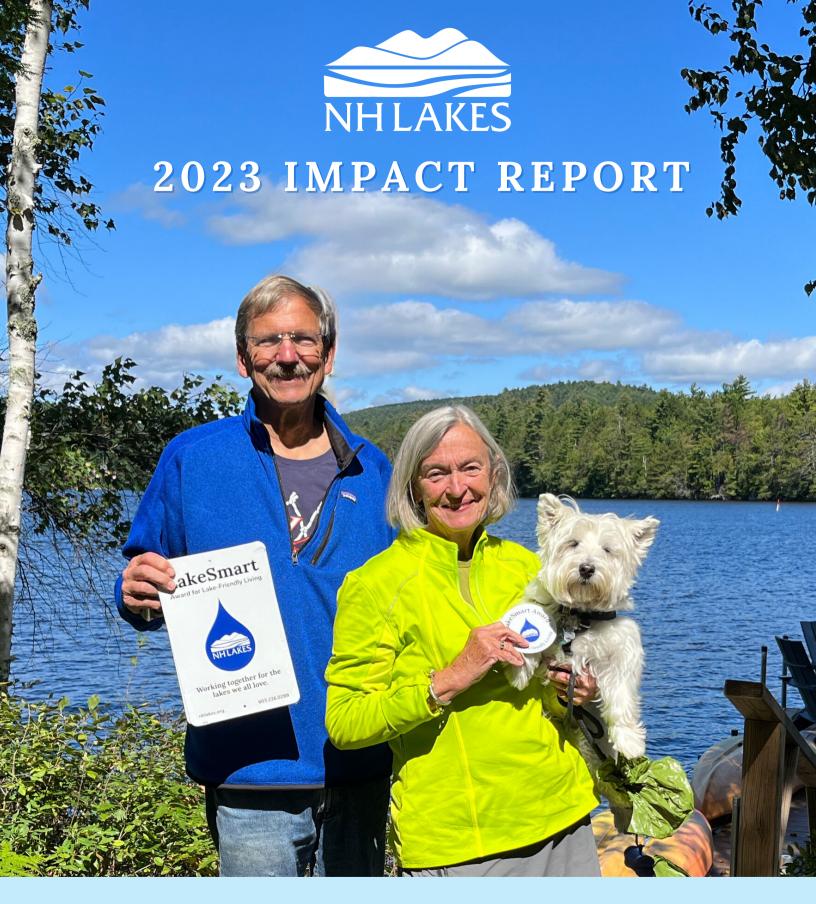

Cover: Mary Ropka and John Philbrick of Little Lake Sunapee proudly show off their LakeSmart Award, along with their dog, Scarlett!

Top Right: Members of the Kezar Lake Protective Association accept the first LakeSmart Community Award in New Hampshire!