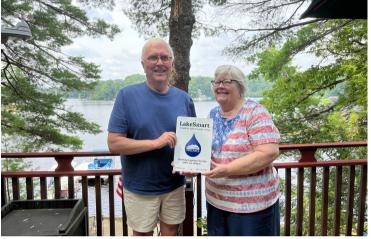

Cover: Mary Ropka and John Philbrick of Little Lake Sunapee proudly show off their LakeSmart Award, along with their dog, Scarlett!

Top Right: Members of the Kezar Lake Protective Association accept the first LakeSmart Community Award in New Hampshire!