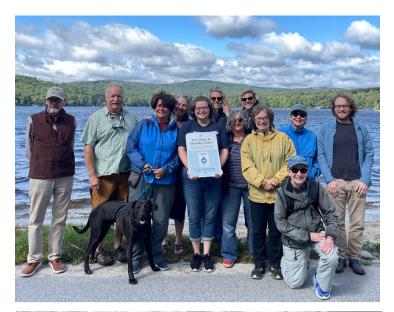

Delivering the NH LAKES LakeSmart
Program statewide received some help this
year with two new partnerships: Newfound
Lake Region Association and Squam Lakes
Association. They join the Lake
Winnipesaukee Association in helping NH
LAKES deliver the tools and resources of the
LakeSmart Lake-Friendly Living Program in
their watersheds.

Cover: Mary Ropka and John Philbrick of Little Lake Sunapee proudly show off their LakeSmart Award, along with their dog, Scarlett!

Top Right: Members of the Kezar Lake Protective Association accept the first LakeSmart Community Award in New Hampshire!