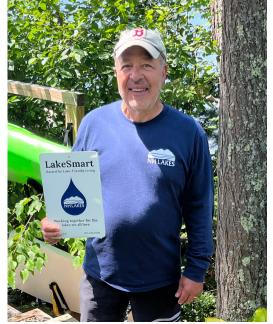

Cover: Mary Ropka and John Philbrick of Little Lake Sunapee proudly show off their LakeSmart Award, along with their dog, Scarlett!

Top Right: Members of the Kezar Lake Protective Association accept the first LakeSmart Community Award in New Hampshire!