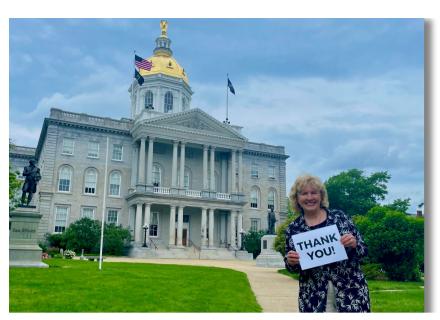

Thanks to your support, the Lake
Advocates Network rallied during a
critical time for our lakes. Hundreds of
supporters just like you advocated for a
cyanobacteria mitigation fund to provide
lake associations, municipalities, and
water suppliers with grants to manage
and prevent cyanobacteria. Your impact
is evident—the motion passed, creating a
\$1 million Cyanobacteria Mitigation Fund
for our lakes!

Rep. Rosemarie Rung extends her heartfelt gratitude in front of the State House, thanking the incredible support that helped rally lawmakers and secure a \$1 million Cyanobacteria Mitigation Grant Fund to rejuvenate our precious lakes. Together, we're making a real difference for our environment and our communities. Thank you!