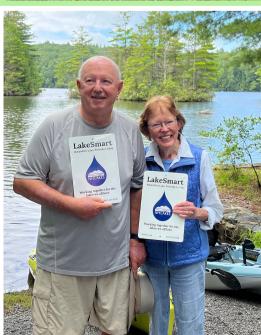

Right: Chip and Gail Bull of Monomonac Lake were one of 50 property owners to receive the LakeSmart Award in 2023.

Thank you to our LakeSmart Partner Organizations!