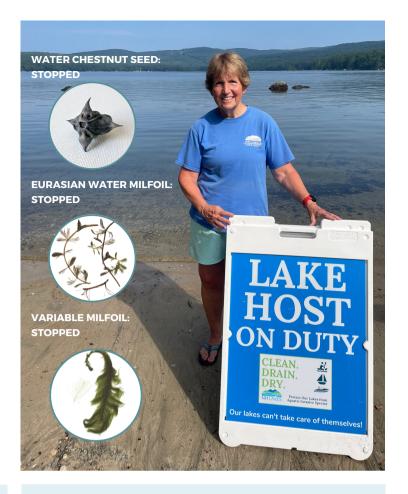

# Lake Hosts SAVE the Day

Since 2002, boaters at popular boat ramps throughout the state have been greeted by Lake Hosts. And, every summer, these Lake Hosts remain vigilant as they do their part to prevent invasive hitchhiking plants and animals from making their home in lakes where they don't belong.

While 2023 will be remembered for some heroic saves at pristine lakes, it will also be remembered as the summer the invasive spiny water flea found its way to New Hampshire. This invasive species was found in Lake Winnipesaukee and Lake Winnisquam. Looking ahead, your NH LAKES Conservation Team is working with the state and other partners to develop new resources to prevent the spread of the spiny water flea to other lakes in the state.

### **2023 SAVES**

In 2023, 33% of the boats met by a Lake Host were last used in a waterbody infested with invasive species.

Lake Hosts-our heroes! Lake Hosts saw and removed these invasive species from boats headed into uninfested lakes—saving these communities from the costly burden of managing the inevitable infestations.

Conway Lake, Conway (Eurasian Water Milfoil)

Lake Potanipo, Brookline (Variable Milfoil)

Lake Winnisquam, Laconia (Water Chestnut Seed)

Laurel Lake, Fitzwilliam (Eurasian Water Milfoil

**Newfound Lake, Bristol** (Eurasian Water Milfoil)

Nubanusit Lake, Hancock/Nelson (Variable Milfoil)

Pleasant Pond, Francestown (Variable Milfoil)