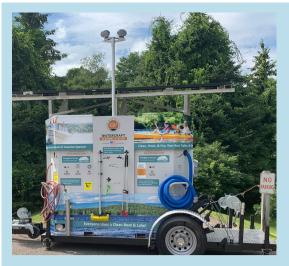

# Traveling to a Lake Near You: The CD3 Mobile Cleaning Unit!

In 2023, NH LAKES continued its ongoing commitment to safeguarding our state's precious water bodies with the renowned CD3 unit. This mobile, solar-powered unit journeyed across New Hampshire, making stops at public boat ramps statewide.

Learn more about this unit at nhlakes.org/watercraftcleaning-station.