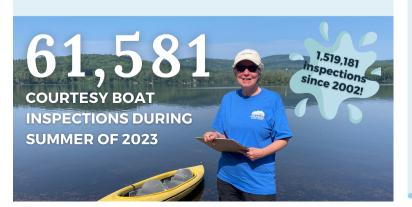

# Lake Hosts SAVE the Day

Since 2002, boaters at popular boat ramps throughout the state have been greeted by Lake Hosts. And, every summer, these Lake Hosts remain vigilant as they do their part to prevent invasive hitchhiking plants and animals from making their home in lakes where they don't belong.

While 2023 will be remembered for some heroic saves at pristine lakes, it will also be remembered as the summer the invasive spiny water flea found its way to New Hampshire. This invasive species was found in Lake Winnipesaukee and Lake Winnisquam. Looking ahead, your NH LAKES Conservation Team is working with the state and other partners to develop new resources to prevent the spread of the spiny water flea to other lakes in the state.

### **2023 SAVES**

In 2023, 33% of the boats met by a Lake Host were last used in a waterbody infested with invasive species.

Lake Hosts-our heroes! Lake Hosts saw and removed these invasive species from boats headed into uninfested lakes—saving these communities from the costly burden of managing the inevitable infestations.