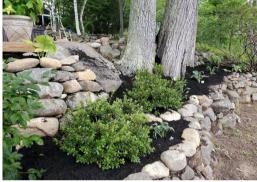

Left (Before): This section of shoreline was allowing sediments and nutrients to flow into the lake.

Right (After): With a few simple plantings, these homeowners were able to protect their shoreline from erosion and their lake from excess nutrients. Win win!