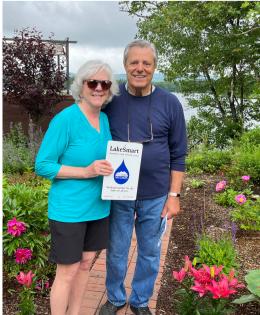

In 2023, the first LakeSmart Community
Award was presented to the Kezar Lake
Protective Association in North Sutton. The
beauty of Kezar Lake and its past struggles
with serious water quality problems inspired
over 50% of the property owners around the
lake to participate in the LakeSmart
program. Together, neighbor inspiring
neighbor, they are working to reduce the
polluted runoff water entering their fragile
lake.

Cover: Mary Ropka and John Philbrick of Little Lake Sunapee proudly show off their LakeSmart Award, along with their dog, Scarlett!

Top Right: Members of the Kezar Lake Protective Association accept the first LakeSmart Community Award in New Hampshire!