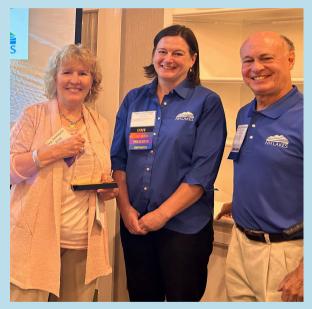

## Representative Rosemarie Rung Receives the 2024 Reverend Sidney Lovett Memorial Award for Exemplary Lake Advocacy

NH LAKES recently named Representative Rosemarie Rung as the recipient of the 2024 Reverend Sidney Lovett Memorial Award for Exemplary Lake Advocacy. During NH LAKES' annual Lakes Congress conference on June 6, 2024, Peter Lovett (not pictured), son of Sidney Lovett, along with NH LAKES President Andrea LaMoreaux and NH LAKES Board Chair Bruce Freeman, presented the award.

This award is given every two years by NH LAKES to recognize an individual who exhibits extraordinary and selfless service at the local, municipal, and/or state level, bringing people together to advocate for the restoration and protection of New Hampshire's lakes through public policy.

Rung is completing her third term in the New Hampshire House of Representatives. She has successfully passed legislation to strengthen penalties for environmental contamination, establish PFAS regulations for municipal wastewater facilities, address growing cyanobacteria blooms in lakes, and more.