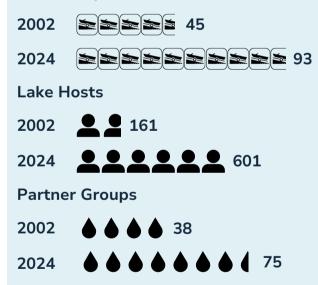

### Lake Hosts: Then and Now

**Boat Ramps Covered** 

### 1,672 'Saves' at 61 Waterbodies **Since 2002**

Ten different types of invasive species have been stopped from entering pristine lakes since 2002.

- Fanwort (814) Variable Milfoil (668) Eurasian Milfoil (101) European Naiad (24) Mystery Snail (24)
- Water Chestnut (20) Curly-Leaf Pondweed (17) Zebra Mussel (2) Common Reed (1) Purple Loosestrife (1)

**Ossipee Lake, Ossipee** (Variable Milfoil) x2

**COURTESY BOAT INSPECTIONS DURING** SUMMER OF 2024

4,072

Over 1.6 million inspections since 2002