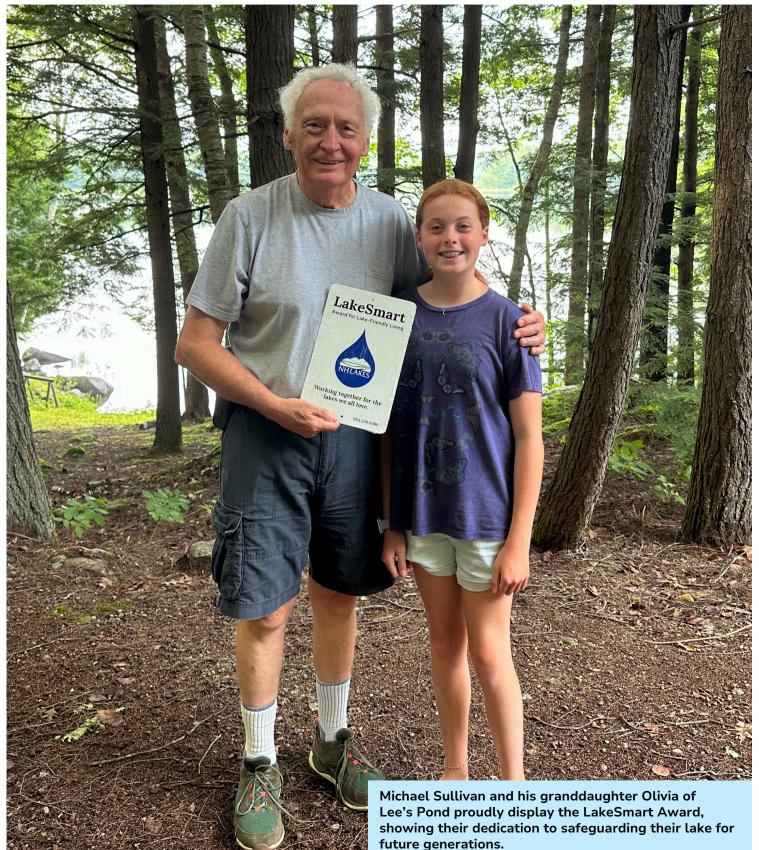

### Hope is Contagious— See How Lake-Friendly Living is Spreading!

In 2024, more people than ever stepped up to protect New Hampshire's lakes—because of you. As our lakes show signs of stress, entire communities are embracing lake-friendly living through NH LAKES' LakeSmart program. And it's working!

Just a few years ago, Lake Kanasatka was in crisis. Overnight, a cyanobacteria bloom turned the water into a thick, green, smelly soup. But the people who love this lake refused to stand by and watch. They got LakeSmart. They reduced polluted runoff. They educated their neighbors. And in 2024, they earned NH LAKES' second-ever LakeSmart Community Award. They proved that when a community comes together, real change happens.

The lake conservation movement in New Hampshire is growing. Lake by lake, neighbor by neighbor, people see simple changes that add up to a big impact. This is what hope looks like. This is what your support makes possible. Because of you, New Hampshire's lakes have a fighting chance—not just today, but for generations to come.