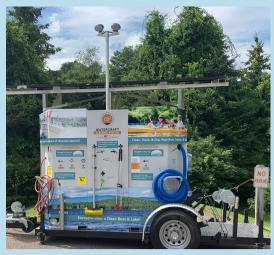

### Traveling to a Lake Near You: The CD3 Mobile Cleaning Unit!

In 2024, NH LAKES continued its ongoing commitment to safeguarding our state's precious waterbodies with the renowned CD3 unit. This mobile, solar-powered, waterless cleaning unit journeyed across New Hampshire, making stops at public boat ramps statewide.

Learn more about this unit at **<u>nhlakes.org/watercraft-</u>** <u>cleaning-station</u>.

\$100-\$249 (continued) Jayne Latorella Sam and Barb Laverack Woodie and Susan Laverack Charles Lawrence Beverly and Jim Lawrie Daniel Leach Pat Lee Mark Lefebvre Brad and Lynn Leighton Bob and Judi Lemaire Peter and Mary Lesser Donna Lewis Peter Lewis Pat Light Keith Lion Kelly Lodowsky Mark Jones and Lois Logan Bruce and Cathryn Long Mark Lorenze and Nancy Wolcott Martha Loveiov Campbell and Eileen Lovett Lisa Lovett Neil and Claire Lupton David and Leslie Lynch Keiron Lynch Mary Lyon **Elizabeth Lyons** Roberta MacCarthy David and Nancy Macdonald Will and Judy Mack Lynden and Marc Magnoli Steve Magoun Paul and Pam Maguire Mary and Frederick Malcolm Laura and Scott Manchester Marv and Mark Manikian **Diane Marchand** Robert and Carol-Lynn Marrazzo