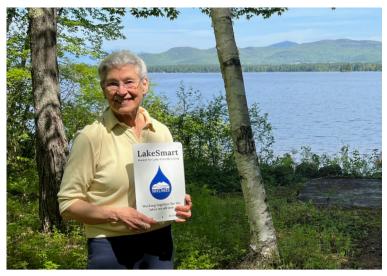

### Bayard Tracy Awarded NH LAKES' 2024 Morten Award for Lake Stewardship

NH LAKES awarded the 2024 John F. Morten Memorial Award for Exemplary Lake Stewardship to Bayard Tracy, Chesterfield resident and steward of Spofford Lake in New Hampshire.

Bayard has played a key role in water testing, grant writing, and the Lake Host program, while also uniting the Spofford Lake Association and the Town of Chesterfield to protect the lake's health. His efforts have extended statewide, helping other communities adopt lake conservation measures. Bayard, humbled by the recognition, expressed pride in working alongside others to protect New Hampshire's lakes.