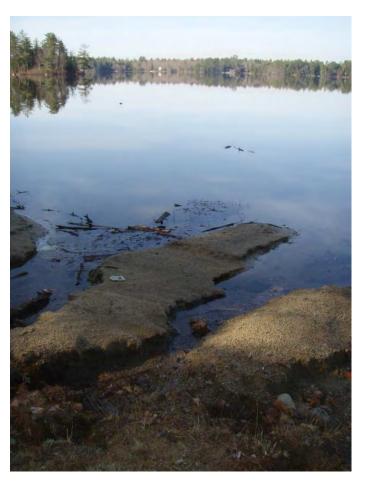

# States Landing Case Study:

# A Watershed Management Plan Success Story

Lakes Congress

June 2, 2023



LAKE WINNIPESAUKEE ASSOCIATION Keep Winni Blue



"Humans are hardwired to connect with water" – Jenny Roe

#### States Landing Beach

## Background and history

- 6.2 acre parcel on the shores of Lake Winnipesaukee.
- ~300 feet shoreline on Moultonborough Bay
- Town beach and recreation area



#### The Gradual Demise of States Landing Beach

- Snow dump
- Old dock buried in the mud
- Boat ramp issues
- Sedimentation
- Plant growth





#### Moultonborough Recreation Strategic Plan 2009-2013 Strategies to address States Landing Beach



Address States Landing Beach

- Fix it
- Change it
- Sell it

"The eventual correction of the problem could be very expensive"



# **Capital Budget Process**



From 2009-2013 States Landing request never made it through the first round

Second round – "Please don't forget States Landing Beach"

2013 Budget Process – "Okay Let's see if IT (States Landing) Matters"

# **Annual Clean Up Green Up Days**











"As a new resident I'm shocked to hear how good it used to be."



# STATES LANDING FACILITY DESIGN





# INSTALLING ACCESS ROAD 3"-6" RIP-RAP BASE

# EXCAVATION OF SWIM AREA

2,500 CUBIC YARDS OF MATERIAL REMOVED FROM SWIM AREA

# HAULING AND STOCKPILING OF DREDGE MATERIAL

TRUCKS LOADED AND HAULED MATERIAL TO DEWATERING AREA. MATERIAL LEFT IN PLACE TO DEWATER OVER WINTER (SIX MONTHS) MATERIAL TESTED FOR CONTAMINANTS CONSIDERED "LIMITED REUSE SOILS" ULTIMATELY DISPOSED AS FILL ON TOWN PROPERTY



## COFFE