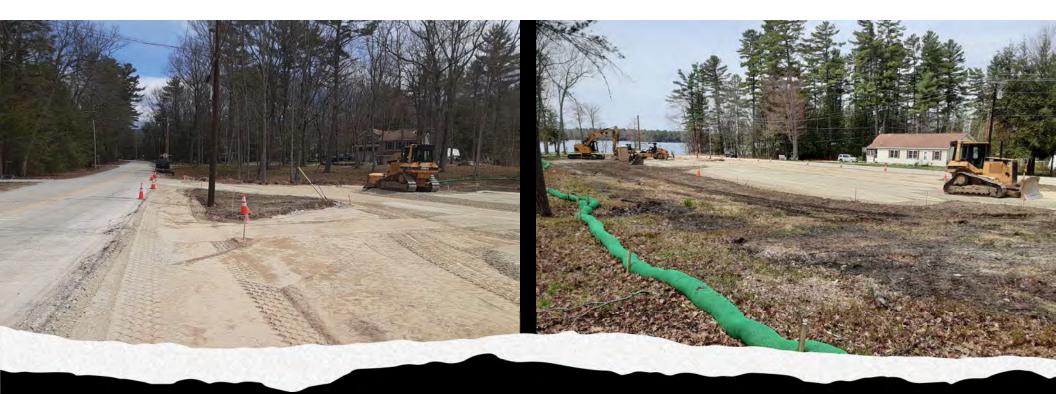

# PARKING IMPROVEMENTS (NOVEMBER/DECEMBER 2021 & APRIL/MAY 2022)

# PARKING AREA

# PARKING AREA CONSTRUCTION

- EXCAVATE SUBGRADE
- PLACE BANKRUN GRAVEL BASE
- PLACE CRUSHED GRAVEL
  SURFACE
- FINE GRADE
- PAVING