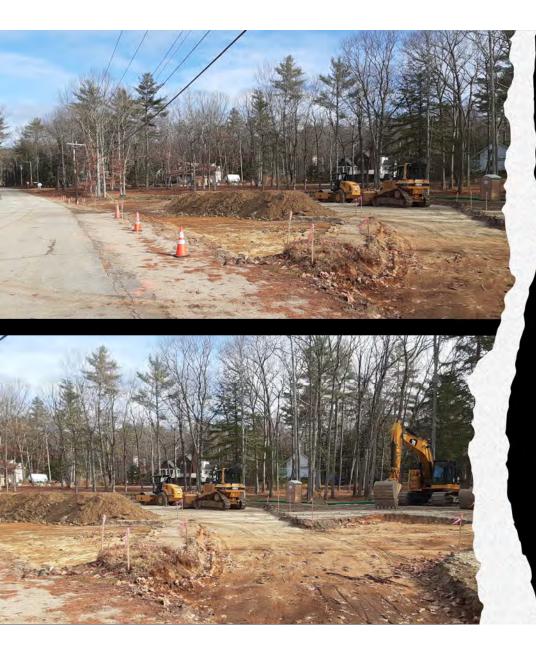

# PARKING IMPROVEMENTS (NOVEMBER/DECEMBER 2021 & APRIL/MAY 2022)

# PARKING AREA

# PARKING AREA CONSTRUCTION

- EXCAVATE SUBGRADE
- PLACE BANKRUN GRAVEL BASE
- PLACE CRUSHED GRAVEL
  SURFACE
- FINE GRADE
- PAVING