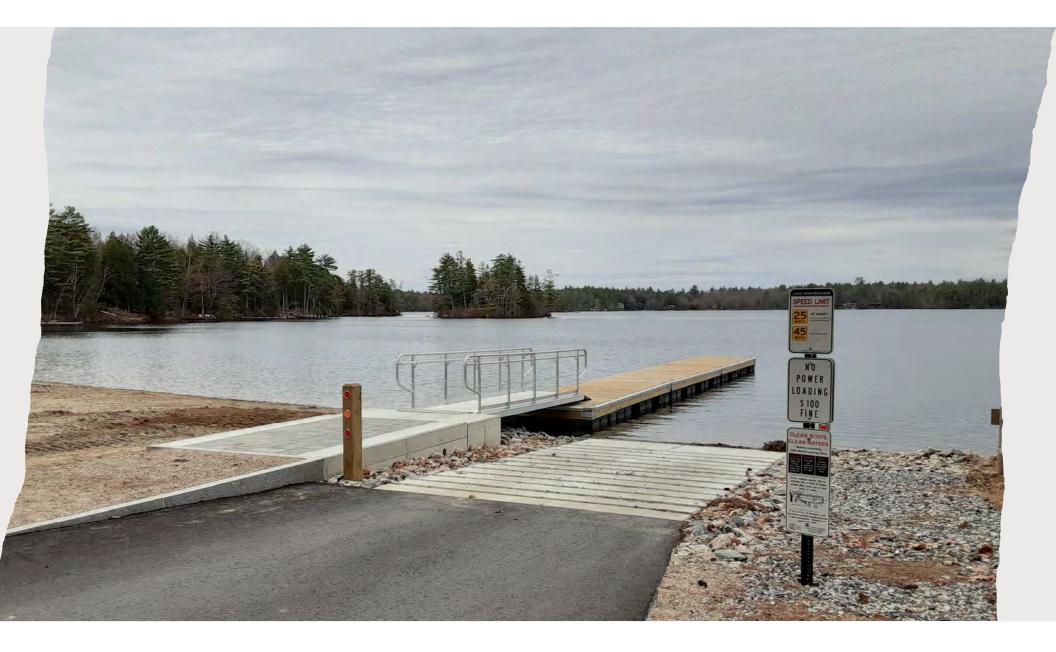

CESS ROAD 3"-6" RIP-RAP BASE

# EXCAVATION OF SWIM AREA

2,500 CUBIC YARDS OF MATERIAL REMOVED FROM SWIM AREA

# HAULING AND STOCKPILING OF DREDGE MATERIAL

TRUCKS LOADED AND HAULED MATERIAL TO DEWATERING AREA. MATERIAL LEFT IN PLACE TO DEWATER OVER WINTER (SIX MONTHS) MATERIAL TESTED FOR CONTAMINANTS CONSIDERED "LIMITED REUSE SOILS" ULTIMATELY DISPOSED AS FILL ON TOWN PROPERTY



## COFFERDAM INSTALLATION







SHEET PILES AND DRIVE HAMMER



# SHEET PILE INSTALLATION COMPLETE







## DEWATERING OF WORK AREA



#### DEWATERING SUMPS



#### RAMP BASE MATERIAL INSTALLATION

TELESKID

JCB

# RAMP LAYOUT FOR CONCRETE PLANKS





## SETTING RAMP ANCHOR AND RAILS IN PLACE

VOLVO

## **CONCRETE RAMP INSTALL**

VOLVO

# **DOCK ANCHOR & DOCK INSTALL**

#### SETTING DOCK INTO FINAL POSITION





# PARKING IMPROVEMENTS (NOVEMBER/DECEMBER 2021 & APRIL/MAY 2022)



# PARKING AREA



# PARKING AREA CONSTRUCTION

- EXCAVATE SUBGRADE
- PLACE BANKRUN GRAVEL BASE
- PLACE CRUSHED GRAVEL
  SURFACE
- FINE GRADE
- PAVING



#### SUBGRADE AND BANK RUN GRAVEL PLACEMENT



### COMPACTING GRAVELS AND PREPARING LOAM/SEED AREA BEHING PARKING LOT



### PREPARING FINISH GRADE WITH CRUSHED GRAVEL



## BASE PAVING AND SETTING GRANITE CURB



## GRAVEL PARKING AREA LAYOUT



# RAIN GARDENS (MAY/JUNE 2022)



#### RAIN GARDEN AREA (BEFORE)







### EXCAVATION TO SUBGRADE



#### SOIL FILTER LAYER

- 18" DEEP SOIL FILTER BLEND
- 20-30% TOPSOIL
- 20-30% BARK MULCH
- 50-55% SAND



#### FOREBAY AND RIPRAP AREA CONSTRUCTION



#### FOREBAY AND RIPRAP AREA CONSTRUCTION



#### DRAINAGE SWALE CONSTRUCTIO