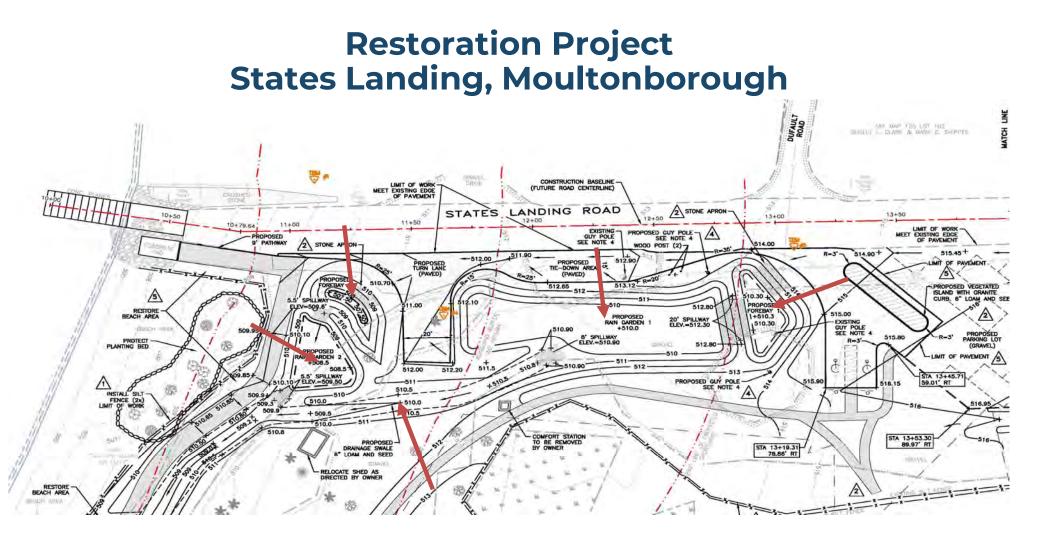

NG OF WORK AREA



#### DEWATERING SUMPS



#### RAMP BASE MATERIAL INSTALLATION

TELESKID

JCB

# RAMP LAYOUT FOR CONCRETE PLANKS





## SETTING RAMP ANCHOR AND RAILS IN PLACE

VOLVO

## **CONCRETE RAMP INSTALL**

VOLVO

# **DOCK ANCHOR & DOCK INSTALL**

#### SETTING DOCK INTO FINAL POSITION





# PARKING IMPROVEMENTS (NOVEMBER/DECEMBER 2021 & APRIL/MAY 2022)



# PARKING AREA



# PARKING AREA CONSTRUCTION

- EXCAVATE SUBGRADE
- PLACE BANKRUN GRAVEL BASE
- PLACE CRUSHED GRAVEL
  SURFACE
- FINE GRADE
- PAVING



#### SUBGRADE AND BANK RUN GRAVEL PLACEMENT



### COMPACTING GRAVELS AND PREPARING LOAM/SEED AREA BEHING PARKING LOT



### PREPARING FINISH GRADE WITH CRUSHED GRAVEL



## BASE PAVING AND SETTING GRANITE CURB



## GRAVEL PARKING AREA LAYOUT



# RAIN GARDENS (MAY/JUNE 2022)



#### RAIN GARDEN AREA (BEFORE)







### EXCAVATION TO SUBGRADE



#### SOIL FILTER LAYER

- 18" DEEP SOIL FILTER BLEND
- 20-30% TOPSOIL
- 20-30% BARK MULCH
- 50-55% SAND



#### FOREBAY AND RIPRAP AREA CONSTRUCTION



#### FOREBAY AND RIPRAP AREA CONSTRUCTION



#### DRAINAGE SWALE CONSTRUCTION



### PLANTING OF THE RAIN GARDENS



#### PLANTING OF THE RAIN GARDENS

#### States Landing, Moultonborough



#### States Landing, Moultonborough



#### Restoration Project States Landing, Moultonborough



#### **Pollutant Load Reduction**

1.3 lbs. TP/yr. 20.2 lbs. TN/yr. 818.0 lbs. TSS/yr.

**Project Cost** - \$80,905 Grant - \$16,000 Town Cash Match - \$51,400 Miracle Farms In-kind - \$13,505



### It Mattered





### **Future Plans**



# **Pavilion & Composting Toilets**





# "If Y