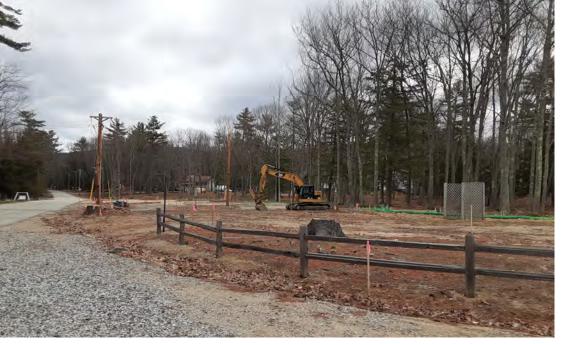

# PARKING IMPROVEMENTS (NOVEMBER/DECEMBER 2021 & APRIL/MAY 2022)

# PARKING AREA CONSTRUCTION

- EXCAVATE SUBGRADE
- PLACE BANKRUN GRAVEL BASE
- PLACE CRUSHED GRAVEL
  SURFACE
- FINE GRADE
- PAVING