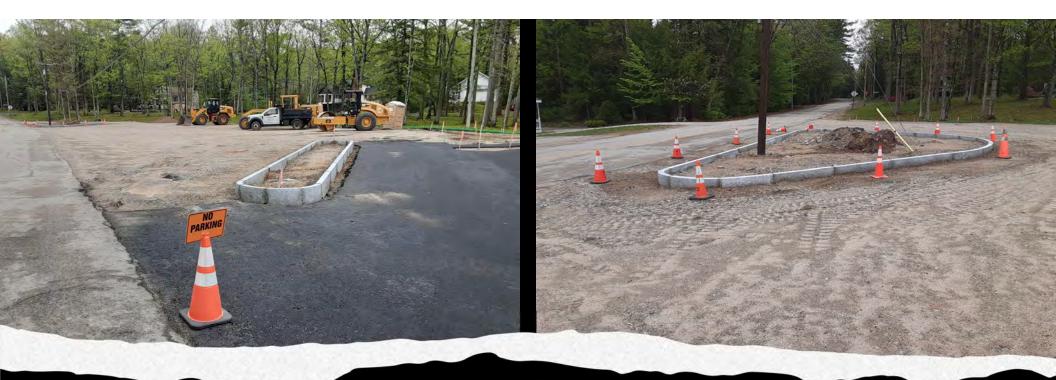

RDAM INSTALLATION







SHEET PILES AND DRIVE HAMMER



# SHEET PILE INSTALLATION COMPLETE







## DEWATERING OF WORK AREA



#### DEWATERING SUMPS



#### RAMP BASE MATERIAL INSTALLATION

TELESKID

JCB

# RAMP LAYOUT FOR CONCRETE PLANKS





## SETTING RAMP ANCHOR AND RAILS IN PLACE

VOLVO

## **CONCRETE RAMP INSTALL**

VOLVO

# **DOCK ANCHOR & DOCK INSTALL**

#### SETTING DOCK INTO FINAL POSITION





# PARKING IMPROVEMENTS (NOVEMBER/DECEMBER 2021 & APRIL/MAY 2022)



# PARKING AREA



# PARKING AREA CONSTRUCTION

- EXCAVATE SUBGRADE
- PLACE BANKRUN GRAVEL BASE
- PLACE CRUSHED GRAVEL
  SURFACE
- FINE GRADE
- PAVING



#### SUBGRADE AND BANK RUN GRAVEL PLACEMENT



### COMPACTING GRAVELS AND PREPARING LOAM/SEED AREA BEHING PARKING LOT



### PREPARING FINISH GRADE WITH CRUSHED GRAVEL



## BASE PAVING AND SETTING GRANITE CURB



## GRAVEL PARKING AREA LAYOUT



# RAIN GARDENS (MAY/JUNE 2022)



#### RAIN GARDEN AREA (BEFORE)







### EXCAVATION TO SUBGRADE



#### SOIL FILTER LAYER

- 18" DEEP SOIL FILTER BLEND
- 20-30% TOPSOIL
- 20-30% BARK MULCH
- 50-55% SAND



#### FOREBAY AND RIPRAP AREA CONSTRUCTION



#### FOREBAY AND RIPRAP AREA CONSTRUCTION



#### DRAINAGE SWALE CONSTRUCTION



### PLANTING OF THE RAIN GARDENS



#### PLANTING OF THE RAIN GARDENS

#### States Landing, Moultonborough



#### States Landing, Moultonborough



#### Restoration Project States Landing, Moultonborough



#### **Pollutant Load Reduction**

1.3 lbs. TP/yr. 20.2 lbs. TN/yr. 818.0 lbs. TSS/yr.

**Project Cost** - \$80,905 Grant - \$16,000 Town Cash Match - \$51,400 Miracle Farms In-ki