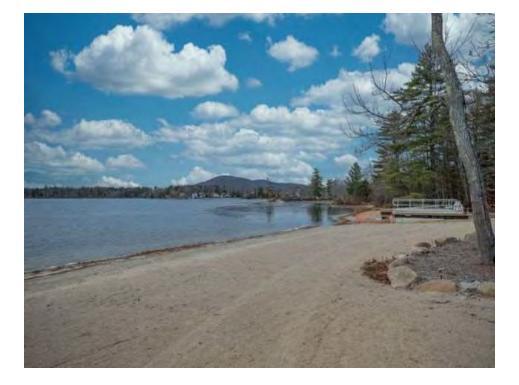

TE CURB



## GRAVEL PARKING AREA LAYOUT



# RAIN GARDENS (MAY/JUNE 2022)



#### RAIN GARDEN AREA (BEFORE)







### EXCAVATION TO SUBGRADE



#### SOIL FILTER LAYER

- 18" DEEP SOIL FILTER BLEND
- 20-30% TOPSOIL
- 20-30% BARK MULCH
- 50-55% SAND



#### FOREBAY AND RIPRAP AREA CONSTRUCTION



#### FOREBAY AND RIPRAP AREA CONSTRUCTION



#### DRAINAGE SWALE CONSTRUCTION



### PLANTING OF THE RAIN GARDENS



#### PLANTING OF THE RAIN GARDENS

#### States Landing, Moultonborough



#### States Landing, Moultonborough



#### Restoration Project States Landing, Moultonborough



#### **Pollutant Load Reduction**

1.3 lbs. TP/yr. 20.2 lbs. TN/yr. 818.0 lbs. TSS/yr.

**Project Cost** - \$80,905 Grant - \$16,000 Town Cash Match - \$51,400 Miracle Farms In-kind - \$13,505



### It Mattered





### **Future Plans**



# **Pavilion & Composting Toilets**





# "If You Build It, They Will Come"

## Positive Impact on Recreational Opportunities



# **Questions?**



and state of the local division in the local