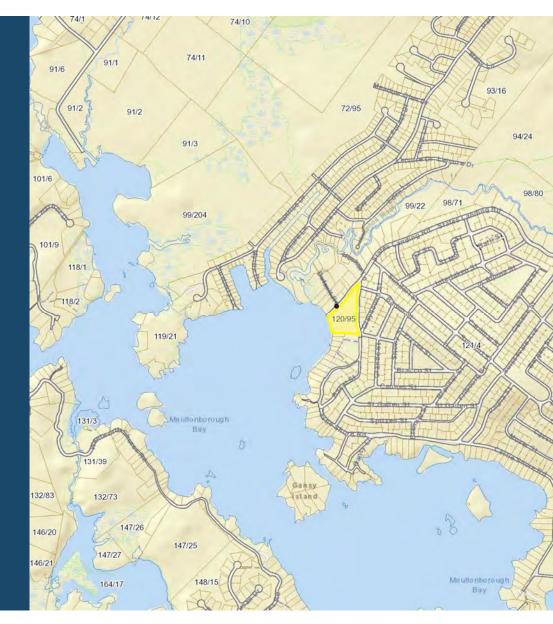

#### States Landing Beach

## Background and history

- 6.2 acre parcel on the shores of Lake Winnipesaukee.
- ~300 feet shoreline on Moultonborough Bay
- Town beach and recreation area