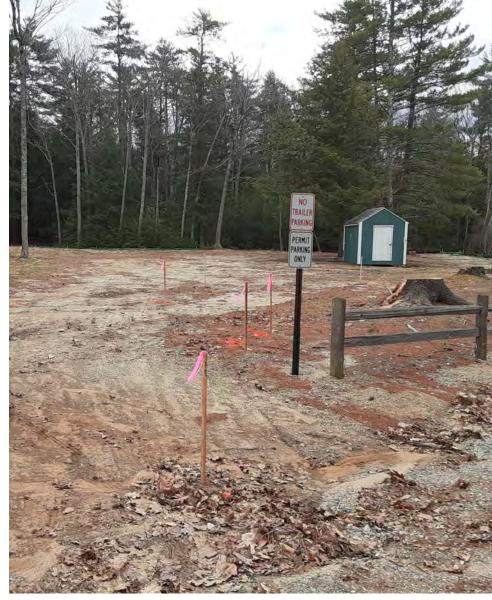

# PARKING IMPROVEMENTS (NOVEMBER/DECEMBER 2021 & APRIL/MAY 2022)

# PARKING AREA CONSTRUCTION

- EXCAVATE SUBGRADE
- PLACE BANKRUN GRAVEL BASE
- PLACE CRUSHED GRAVEL
  SURFACE
- FINE GRADE
- PAVING