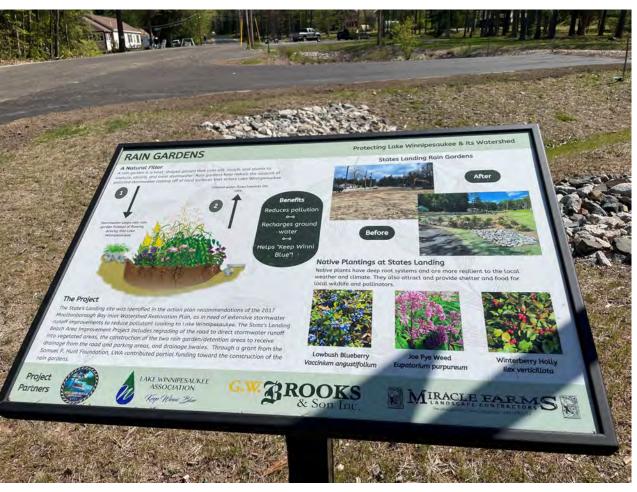

# RAIN GARDENS (MAY/JUNE 2022)

#### **Pollutant Load Reduction**

1.3 lbs. TP/yr. 20.2 lbs. TN/yr. 818.0 lbs. TSS/yr.

**Project Cost** - \$80,905 Grant - \$16,000 Town Cash Match - \$51,400 Miracle Farms In-kind - \$13,505