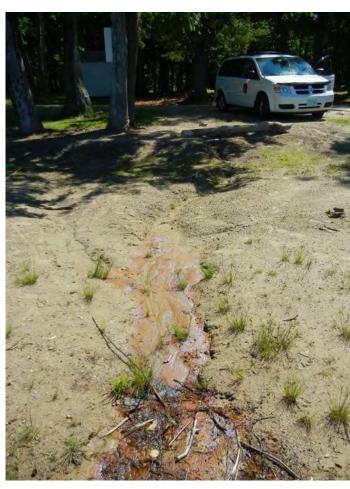

#### The Gradual Demise of States Landing Beach

- Snow dump
- Old dock buried in the mud
- Boat ramp issues
- Sedimentation
- Plant growth