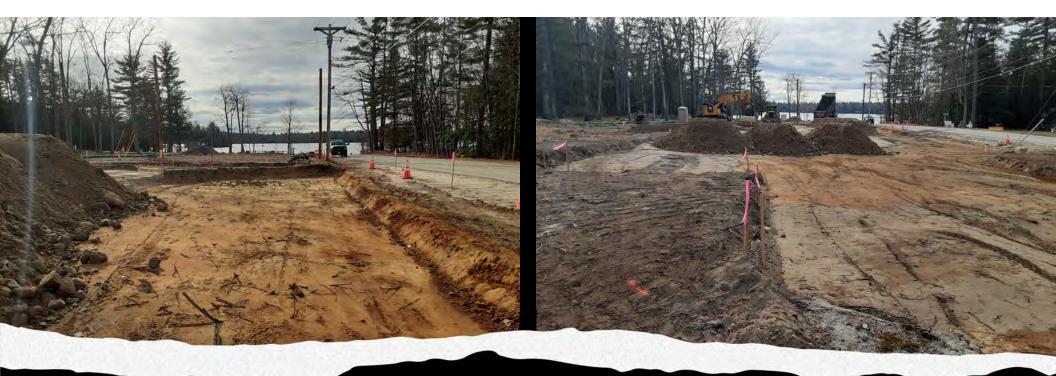

# PARKING IMPROVEMENTS (NOVEMBER/DECEMBER 2021 & APRIL/MAY 2022)

# PARKING AREA

# PARKING AREA CONSTRUCTION

- EXCAVATE SUBGRADE
- PLACE BANKRUN GRAVEL BASE
- PLACE CRUSHED GRAVEL
  SURFACE
- FINE GRADE
- PAVING