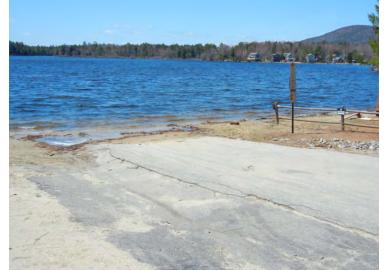

#### The Gradual Demise of States Landing Beach

- Snow dump
- Old dock buried in the mud
- Boat ramp issues
- Sedimentation
- Plant growth