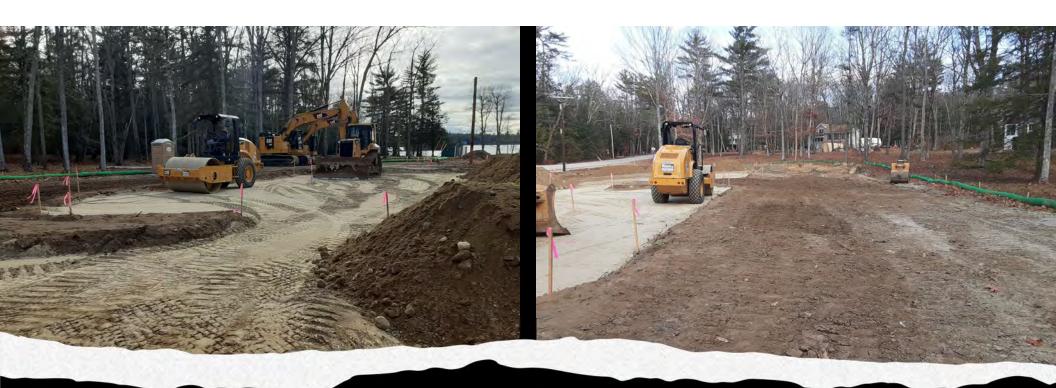

# PARKING IMPROVEMENTS (NOVEMBER/DECEMBER 2021 & APRIL/MAY 2022)

# PARKING AREA

# PARKING AREA CONSTRUCTION

- EXCAVATE SUBGRADE
- PLACE BANKRUN GRAVEL BASE
- PLACE CRUSHED GRAVEL
  SURFACE
- FINE GRADE
- PAVING