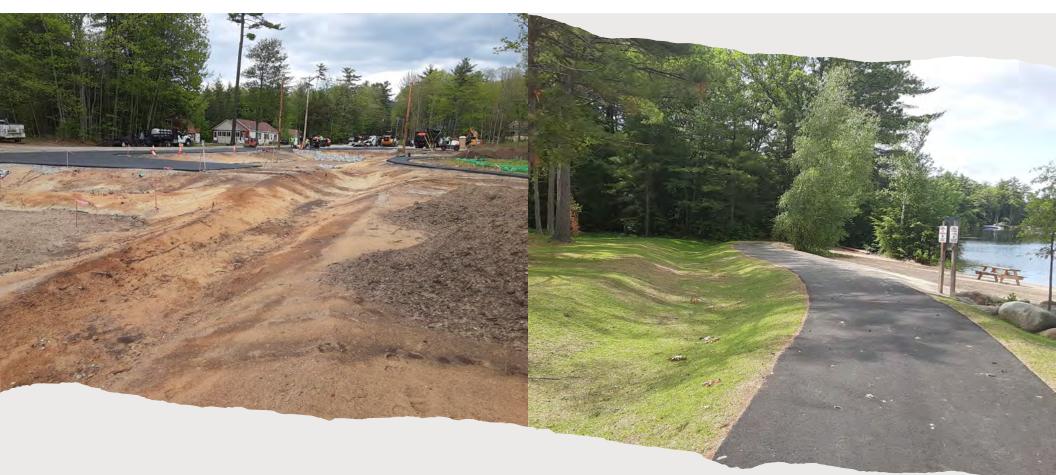

TING DOCK INTO FINAL POSITION





# PARKING IMPROVEMENTS (NOVEMBER/DECEMBER 2021 & APRIL/MAY 2022)



# PARKING AREA



# PARKING AREA CONSTRUCTION

- EXCAVATE SUBGRADE
- PLACE BANKRUN GRAVEL BASE
- PLACE CRUSHED GRAVEL
  SURFACE
- FINE GRADE
- PAVING



#### SUBGRADE AND BANK RUN GRAVEL PLACEMENT



### COMPACTING GRAVELS AND PREPARING LOAM/SEED AREA BEHING PARKING LOT



### PREPARING FINISH GRADE WITH CRUSHED GRAVEL



## BASE PAVING AND SETTING GRANITE CURB



## GRAVEL PARKING AREA LAYOUT



# RAIN GARDENS (MAY/JUNE 2022)



#### RAIN GARDEN AREA (BEFORE)







### EXCAVATION TO SUBGRADE



#### SOIL FILTER LAYER

- 18" DEEP SOIL FILTER BLEND
- 20-30% TOPSOIL
- 20-30% BARK MULCH
- 50-55% SAND



#### FOREBAY AND RIPRAP AREA CONSTRUCTION



#### FOREBAY AND RIPRAP AREA CONSTRUCTION



#### DRAINAGE SWALE CONSTRUCTION



### PLANTING OF THE RAIN GARDENS



#### PLANTING OF THE RAIN GARDENS

#### States Landing, Moultonborough



#### States Landing, Moultonborough



#### Restoration Project States Landing, Moultonborough



#### **Pollutant Load Reduction**

1.3 lbs. TP/yr. 20.2 lbs. TN/yr. 818.0 lbs. TSS/yr.

**Project Cost** - \$80,905 Grant - \$16,000 Town Cash Match - \$51,400 Miracle Farms In-kind - \$13,505



### It Mattered





### **Future Plans**



# **Pavilion & Composting Toilets**





# "If You Build It, They Will Come"

## Positive Impact on Recreational Opportunities



# **Questions?**



and state of the local division in the local