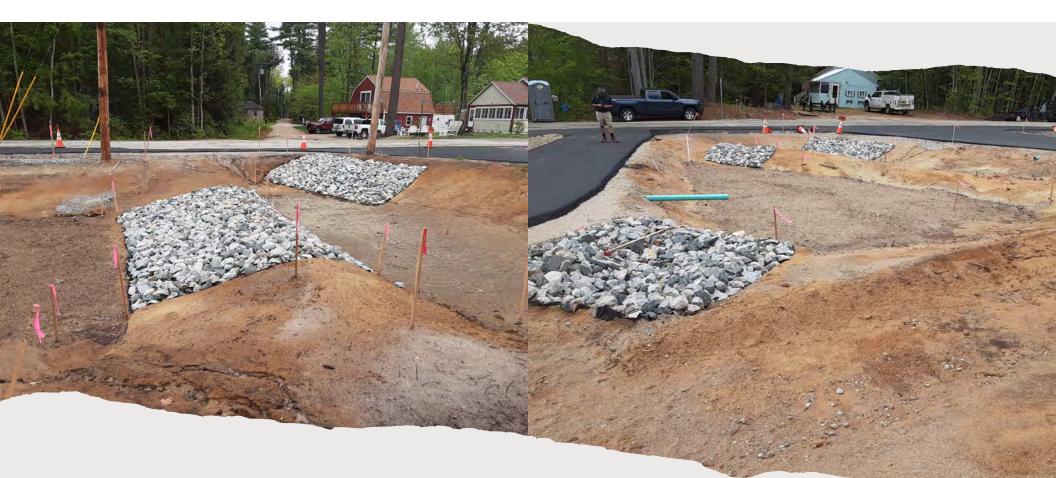

#### SOIL FILTER LAYER

- 18" DEEP SOIL FILTER BLEND
- 20-30% TOPSOIL
- 20-30% BARK MULCH
- 50-55% SAND

#### FOREBAY AND RIPRAP AREA CONSTRUCTION