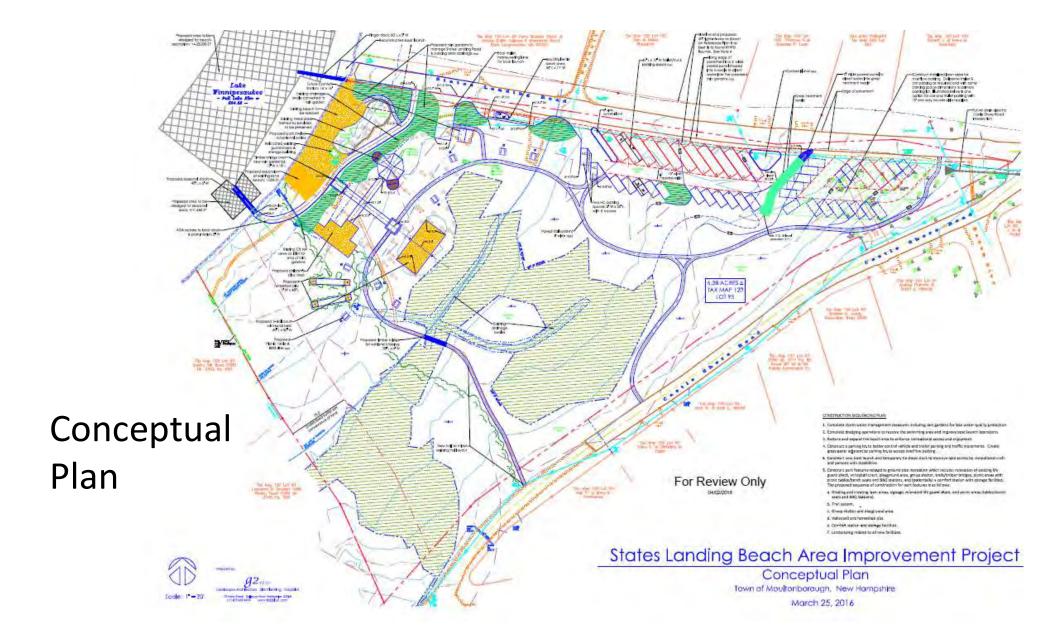

eet shoreline on Moultonborough Bay
- Town beach and recreation area



#### The Gradual Demise of States Landing Beach

- Snow dump
- Old dock buried in the mud
- Boat ramp issues
- Sedimentation
- Plant growth





#### Moultonborough Recreation Strategic Plan 2009-2013 Strategies to address States Landing Beach



Address States Landing Beach

- Fix it
- Change it
- Sell it

"The eventual correction of the problem could be very expensive"



# **Capital Budget Process**



From 2009-2013 States Landing request never made it through the first round

Second round – "Please don't forget States Landing Beach"

2013 Budget Process – "Okay Let's see if IT (States Landing) Matters"

# **Annual Clean Up Green Up Days**











"As a new resident I'm shocked to hear how good it used to be."



# STATES LANDING FACILITY DESIGN





# INSTALLING ACCESS ROAD 3"-6" RIP-RAP BASE

# EXCAVATION OF SWIM AREA

2,500 CUBIC YARDS OF MATERIAL REMOVED FROM SWIM AREA

# HAULING AND STOCKPILING OF DREDGE MATERIAL

TRUCKS LOADED AND HAULED MATERIAL TO DEWATERING AREA. MATERIAL LEFT IN PLACE TO DEWATER OVER WINTER (SIX MONTHS) MATERIAL TESTED FOR CONTAMINANTS CONSIDERED "LIMITED REUSE SOILS" ULTIMATELY DISPOSED AS FILL ON TOWN PROPERTY



## COFFERDAM INSTALLATION







SHEET PILES AND DRIVE HAMMER



# SHEET PILE INSTALLATION COMPLETE







## DEWATERING OF WORK AREA



#### DEWATERING SUMPS



#### RAMP BASE MATERIAL INSTALLATION

TELESKID

JCB

# RAMP LAYOUT FOR CONCRETE PLANKS





## SETTING RAMP ANCHOR AND RAILS IN PLACE

VOLVO

## **CONCRETE RAMP INSTALL**

VOLVO

# **DOCK ANCHOR & DO