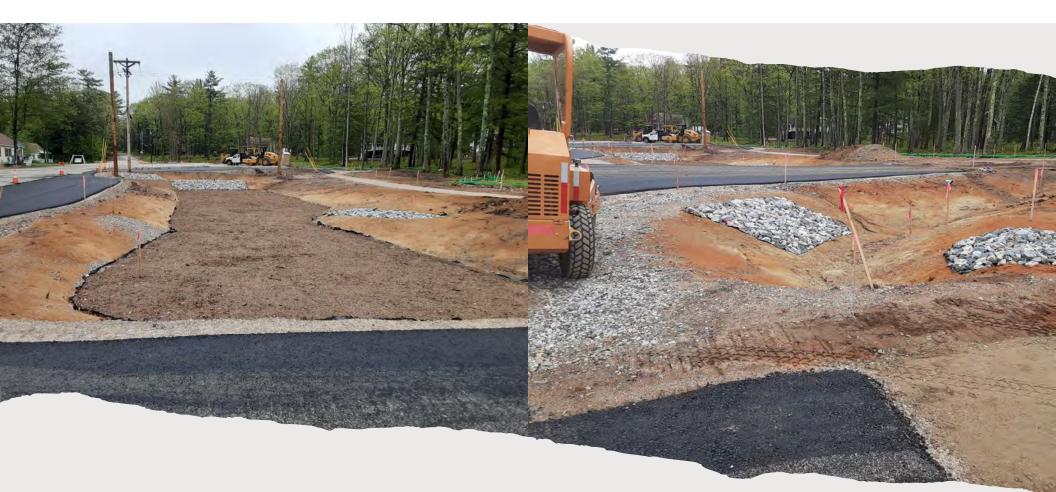

# PARKING IMPROVEMENTS (NOVEMBER/DECEMBER 2021 & APRIL/MAY 2022)

# PARKING AREA

# PARKING AREA CONSTRUCTION

- EXCAVATE SUBGRADE
- PLACE BANKRUN GRAVEL BASE
- PLACE CRUSHED GRAVEL
  SURFACE
- FINE GRADE
- PAVING