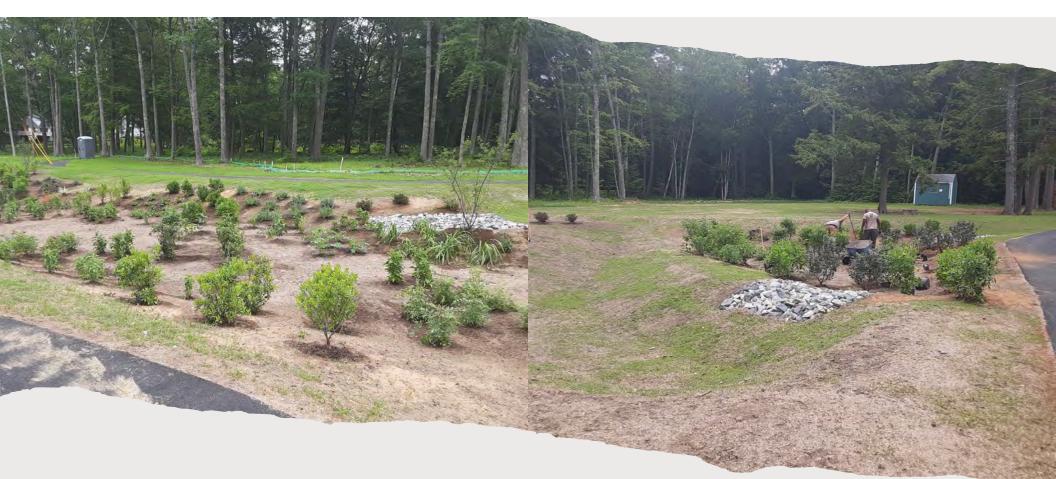

MBER 2021 & APRIL/MAY 2022)



# PARKING AREA



# PARKING AREA CONSTRUCTION

- EXCAVATE SUBGRADE
- PLACE BANKRUN GRAVEL BASE
- PLACE CRUSHED GRAVEL
  SURFACE
- FINE GRADE
- PAVING



#### SUBGRADE AND BANK RUN GRAVEL PLACEMENT



### COMPACTING GRAVELS AND PREPARING LOAM/SEED AREA BEHING PARKING LOT



### PREPARING FINISH GRADE WITH CRUSHED GRAVEL



## BASE PAVING AND SETTING GRANITE CURB



## GRAVEL PARKING AREA LAYOUT



# RAIN GARDENS (MAY/JUNE 2022)



#### RAIN GARDEN AREA (BEFORE)







### EXCAVATION TO SUBGRADE



#### SOIL FILTER LAYER

- 18" DEEP SOIL FILTER BLEND
- 20-30% TOPSOIL
- 20-30% BARK MULCH
- 50-55% SAND



#### FOREBAY AND RIPRAP AREA CONSTRUCTION



#### FOREBAY AND RIPRAP AREA CONSTRUCTION



#### DRAINAGE SWALE CONSTRUCTION



### PLANTING OF THE RAIN GARDENS



#### PLANTING OF THE RAIN GARDENS

#### States Landing, Moultonborough



#### States Landing, Moultonborough



#### Restoration Project States Landing, Moultonborough



#### **Pollutant Load Reduction**

1.3 lbs. TP/yr. 20.2 lbs. TN/yr. 818.0 lbs. TSS/yr.

**Project Cost** - \$80,905 Grant - \$16,000 Town Cash Match - \$51,400 Miracle Farms In-kind - \$13,505



### It Mattered





### **Future Plans**



# **Pavilion & Composting Toilets**





# "If You Build It, They Will Come"

## Positive Impact on Recreational Opportunities



# **Questions?**



and state of the local division in the local