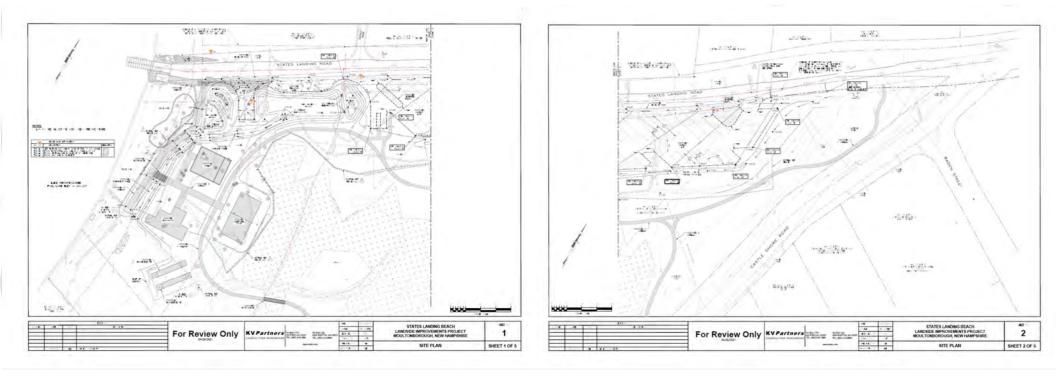

- Town beach and recreation area



#### The Gradual Demise of States Landing Beach

- Snow dump
- Old dock buried in the mud
- Boat ramp issues
- Sedimentation
- Plant growth





#### Moultonborough Recreation Strategic Plan 2009-2013 Strategies to address States Landing Beach



Address States Landing Beach

- Fix it
- Change it
- Sell it

"The eventual correction of the problem could be very expensive"



# **Capital Budget Process**



From 2009-2013 States Landing request never made it through the first round

Second round – "Please don't forget States Landing Beach"

2013 Budget Process – "Okay Let's see if IT (States Landing) Matters"

# **Annual Clean Up Green Up Days**











"As a new resident I'm shocked to hear how good it used to be."



# STATES LANDING FACILITY DESIGN





# INSTALLING ACCESS ROAD 3"-6" RIP-RAP BASE

# EXCAVATION OF SWIM AREA

2,500 CUBIC YARDS OF MATERIAL REMOVED FROM SWIM AREA

# HAULING AND STOCKPILING OF DREDGE MATERIAL

TRUCKS LOADED AND HAULED MATERIAL TO DEWATERING AREA. MATERIAL LEFT IN PLACE TO DEWATER OVER WINTER (SIX MONTHS) MATERIAL TESTED FOR CONTAMINANTS CONSIDERED "LIMITED REUSE SOILS" ULTIMATELY DISPOSED AS FILL ON TOWN PROPERTY



## COFFERDAM INSTALLATION







SHEET PILES AND DRIVE HAMMER



# SHEET PILE INSTALLATION COMPLETE







## DEWATERING OF WORK AREA



#### DEWATERING SUMPS



#### RAMP BASE MATERIAL INSTALLATION

TELESKID

JCB

# RAMP LAYOUT FOR CONCRETE PLANKS





## SETTING RAMP ANCHOR AND RAILS IN PLACE

VOLVO

## **CONCRETE RAMP INSTALL**

VOLVO

# **DOCK ANCHOR & DOCK INSTALL**

#### SETTING DOCK INTO