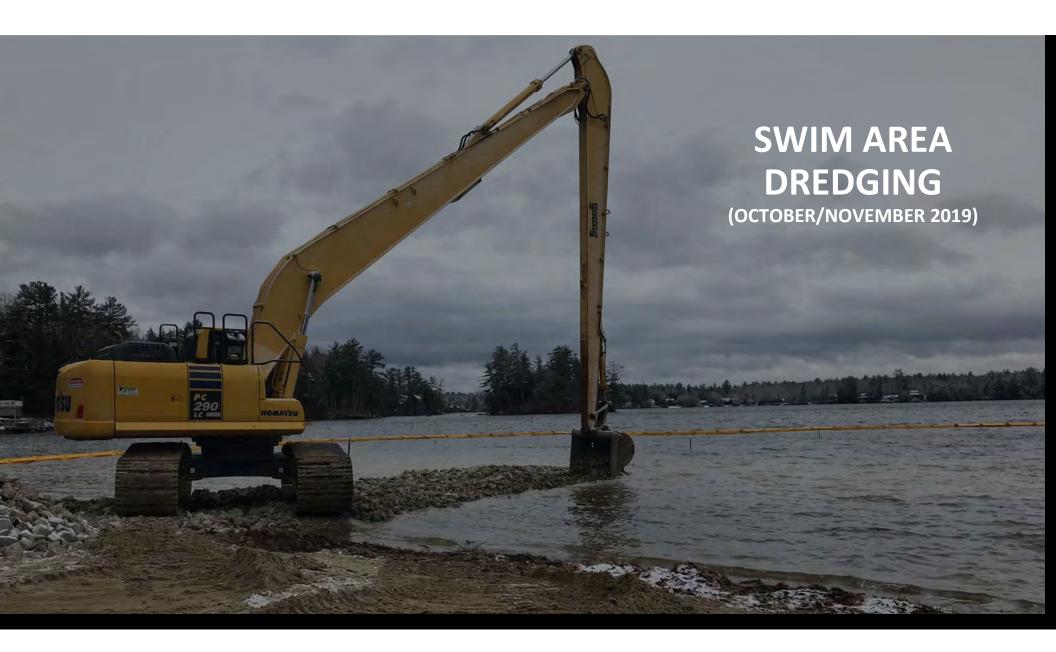

Town beach and recreation area



#### The Gradual Demise of States Landing Beach

- Snow dump
- Old dock buried in the mud
- Boat ramp issues
- Sedimentation
- Plant growth





#### Moultonborough Recreation Strategic Plan 2009-2013 Strategies to address States Landing Beach



Address States Landing Beach

- Fix it
- Change it
- Sell it

"The eventual correction of the problem could be very expensive"



# **Capital Budget Process**



From 2009-2013 States Landing request never made it through the first round

Second round – "Please don't forget States Landing Beach"

2013 Budget Process – "Okay Let's see if IT (States Landing) Matters"

# **Annual Clean Up Green Up Days**











"As a new resident I'm shocked to hear how good it used to be."



# STATES LANDING FACILITY DESIGN





# INSTALLING ACCESS ROAD 3"-6" RIP-RAP BASE

# EXCAVATION OF SWIM AREA

2,500 CUBIC YARDS OF MATERIAL REMOVED FROM SWIM AREA

# HAULING AND STOCKPILING OF DREDGE MATERIAL

TRUCKS LOADED AND HAULED MATERIAL TO DEWATERING AREA. MATERIAL LEFT IN PLACE TO DEWATER OVER WINTER (SIX MONTHS) MATERIAL TESTED FOR CONTAMINANTS CONSIDERED "LIMITED REUSE SOILS" ULTIMATELY DISPOSED AS FILL ON TOWN PROPERTY



## COFFERDAM INSTALLATION







SHEET PILES AND DRIVE HAMMER



# SHEET PILE INSTALLATION COMPLETE







## DEWATERING OF WORK AREA



#### DEWATERING SUMPS



#### RAMP BASE MATERIAL INSTALLATION

TELESKID

JCB

# RAMP LAYOUT FOR CONCRETE PLANKS





## SETTING RAMP ANCHOR AND RAILS IN PLACE

VOLVO

## **CONCRETE RAMP INSTALL**

VOLVO

# **DOCK ANCHOR & DOCK INSTALL**

#### SETTING DOCK INTO F