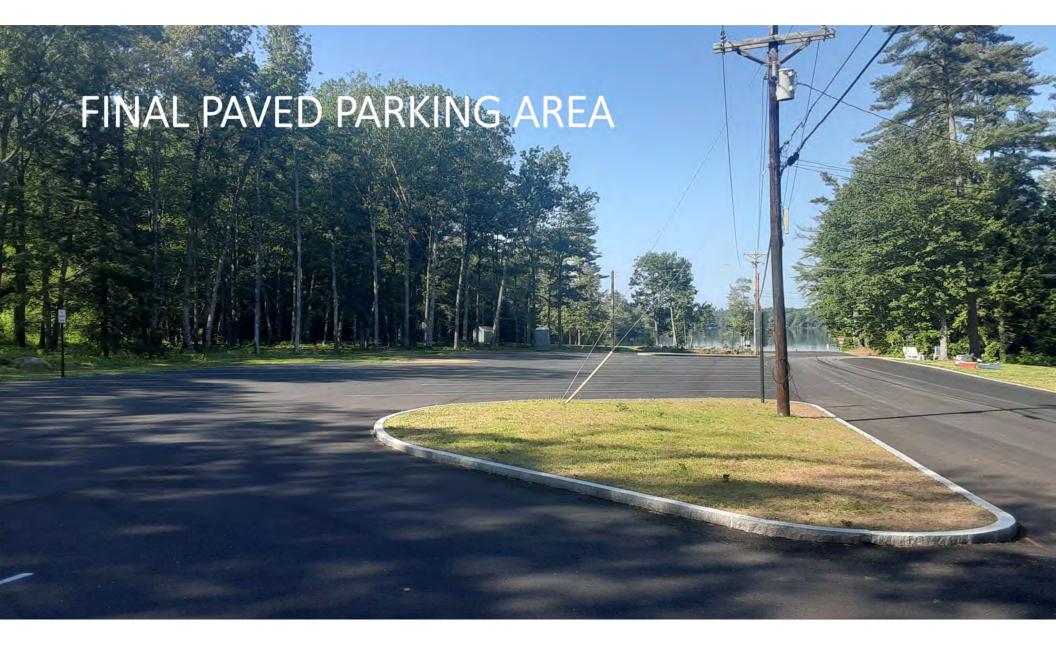

LATION COMPLETE







## DEWATERING OF WORK AREA



#### DEWATERING SUMPS



#### RAMP BASE MATERIAL INSTALLATION

TELESKID

JCB

# RAMP LAYOUT FOR CONCRETE PLANKS





## SETTING RAMP ANCHOR AND RAILS IN PLACE

VOLVO

## **CONCRETE RAMP INSTALL**

VOLVO

# **DOCK ANCHOR & DOCK INSTALL**

#### SETTING DOCK INTO FINAL POSITION





# PARKING IMPROVEMENTS (NOVEMBER/DECEMBER 2021 & APRIL/MAY 2022)



# PARKING AREA



# PARKING AREA CONSTRUCTION

- EXCAVATE SUBGRADE
- PLACE BANKRUN GRAVEL BASE
- PLACE CRUSHED GRAVEL
  SURFACE
- FINE GRADE
- PAVING



#### SUBGRADE AND BANK RUN GRAVEL PLACEMENT



### COMPACTING GRAVELS AND PREPARING LOAM/SEED AREA BEHING PARKING LOT



### PREPARING FINISH GRADE WITH CRUSHED GRAVEL



## BASE PAVING AND SETTING GRANITE CURB



## GRAVEL PARKING AREA LAYOUT



# RAIN GARDENS (MAY/JUNE 2022)



#### RAIN GARDEN AREA (BEFORE)







### EXCAVATION TO SUBGRADE



#### SOIL FILTER LAYER

- 18" DEEP SOIL FILTER BLEND
- 20-30% TOPSOIL
- 20-30% BARK MULCH
- 50-55% SAND



#### FOREBAY AND RIPRAP AREA CONSTRUCTION



#### FOREBAY AND RIPRAP AREA CONSTRUCTION



#### DRAINAGE SWALE CONSTRUCTION



### PLANTING OF THE RAIN GARDENS



#### PLANTING OF THE RAIN GARDENS

#### States Landing, Moultonborough



#### States Landing, Moultonborough



#### Restoration Project States Landing, Moultonborough



#### **Pollutant Load Reduction**

1.3 lbs. TP/yr. 20.2 lbs. TN/yr. 818.0 lbs. TSS/yr.

**Project Cost** - \$80,905 Grant - \$16,000 Town Cash Match - \$51,400 Miracle Farms In-kind - \$13,505



### It Mattered





### **Future Plans**



# **Pavilion &