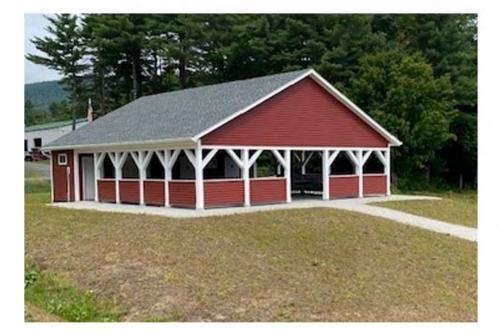

UNE 2022)



#### RAIN GARDEN AREA (BEFORE)







### EXCAVATION TO SUBGRADE



#### SOIL FILTER LAYER

- 18" DEEP SOIL FILTER BLEND
- 20-30% TOPSOIL
- 20-30% BARK MULCH
- 50-55% SAND



#### FOREBAY AND RIPRAP AREA CONSTRUCTION



#### FOREBAY AND RIPRAP AREA CONSTRUCTION



#### DRAINAGE SWALE CONSTRUCTION



### PLANTING OF THE RAIN GARDENS



#### PLANTING OF THE RAIN GARDENS

#### States Landing, Moultonborough



#### States Landing, Moultonborough



#### Restoration Project States Landing, Moultonborough



#### **Pollutant Load Reduction**

1.3 lbs. TP/yr. 20.2 lbs. TN/yr. 818.0 lbs. TSS/yr.

**Project Cost** - \$80,905 Grant - \$16,000 Town Cash Match - \$51,400 Miracle Farms In-kind - \$13,505



### It Mattered





### **Future Plans**



# **Pavilion & Composting Toilets**





# "If You Build It, They Will Come"

## Positive Impact on Recreational Opportunities



# **Questions?**



and state of the local division in the local