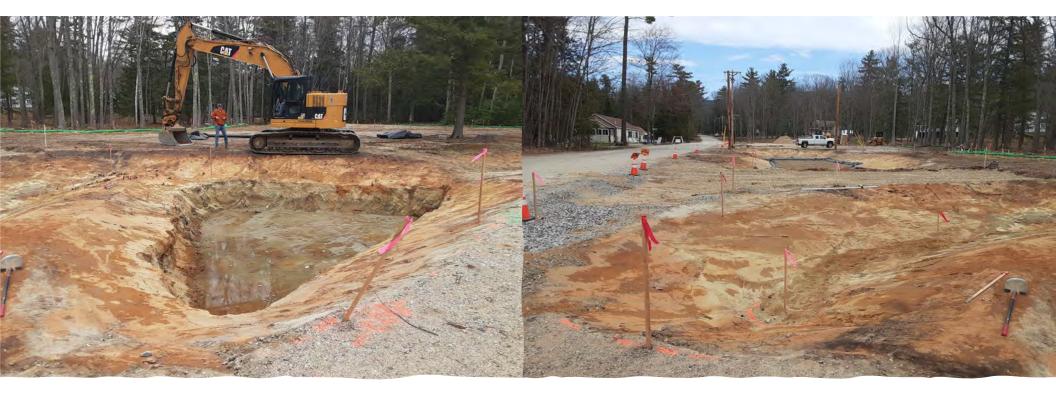

# EXCAVATION OF SWIM AREA

2,500 CUBIC YARDS OF MATERIAL REMOVED FROM SWIM AREA

# HAULING AND STOCKPILING OF DREDGE MATERIAL

TRUCKS LOADED AND HAULED MATERIAL TO DEWATERING AREA. MATERIAL LEFT IN PLACE TO DEWATER OVER WINTER (SIX MONTHS) MATERIAL TESTED FOR CONTAMINANTS CONSIDERED "LIMITED REUSE SOILS" ULTIMATELY DISPOSED AS FILL ON TOWN PROPERTY