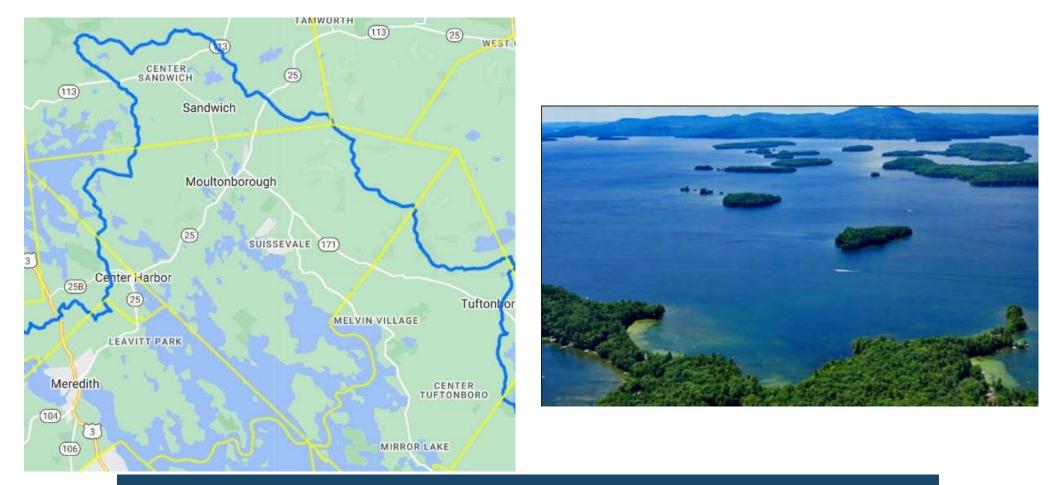

#### States Landing Beach

## Background and history

- 6.2 acre parcel on the shores of Lake Winnipesaukee.
- ~300 feet shoreline on Moultonborough Bay
- Town beach and recreation area