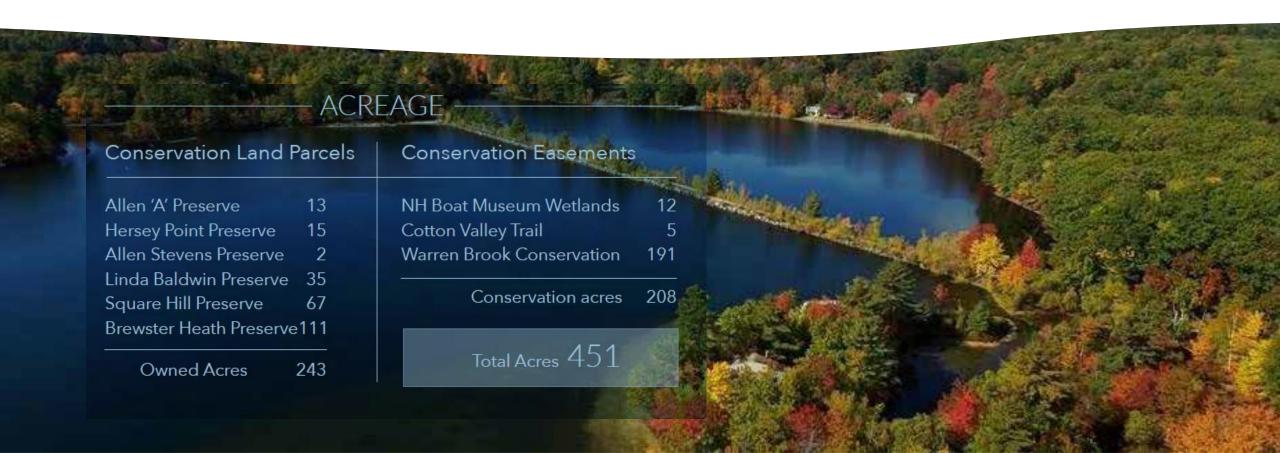

### Conservation of Land to Protect Tributaries and Watershed

Newest Conservation Acquisition in 2019- 111 acres of Heath Brook